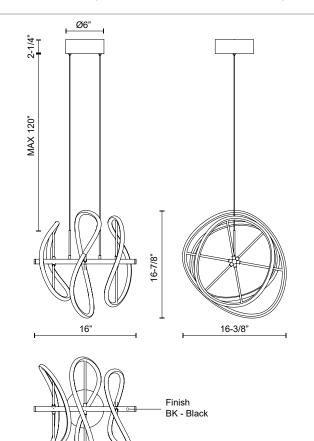

## SPECIFICATION DETAILS

| Fixture Dimensions       | L16" x W16-3/8" x H16-7/8"                                 |
|--------------------------|------------------------------------------------------------|
| Light Source             | LED with DC Driver                                         |
| Wattage                  | 50W                                                        |
| Total Lumens             | 3900lm                                                     |
| Delivered Lumens         | 2804lm                                                     |
| Voltage                  | 120V                                                       |
| Color Temperature        | 3000K                                                      |
| CRI (Ra)                 | 90CRI                                                      |
| Optional Color Temps     | 2700K - 5000K Available, Minimum Order Quantities<br>Apply |
| LED Rated Life           | 50,000 hours                                               |
| Dimming                  | 100% - 10%, TRIAC or ELV Dimmer (Not Included)             |
| Diffuser Details         | White Silicone                                             |
| Adjustable               | Yes                                                        |
| Wire Length              | 120" Max                                                   |
| Wire Type                | Black                                                      |
| Minimum Hang Height      | 24"                                                        |
| Sloped Ceiling Adaptable | Yes                                                        |
| Location                 | Dry                                                        |
| Illumination Direction   | Up/Down                                                    |
| CEC Title 24 JA8         | Yes, JA8-2022                                              |
| Canopy Dimensions        | D6" x H2-1/4"                                              |
| Paint Finish             | ВК02                                                       |
|                          |                                                            |